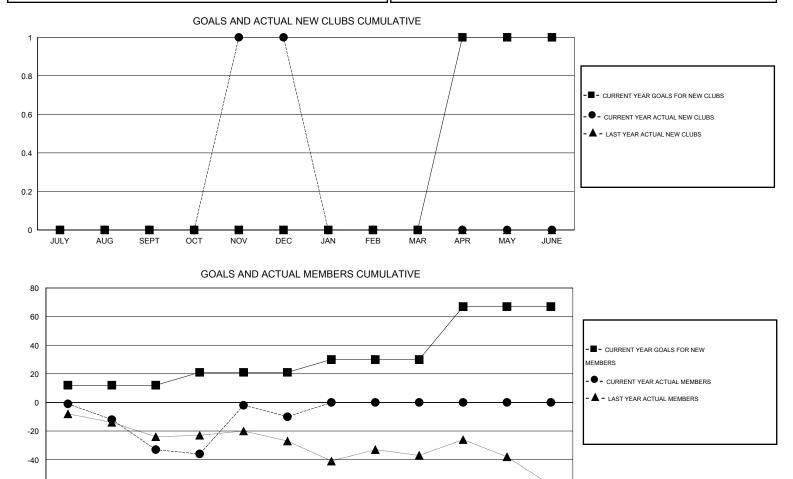

## GMT: Cindy Gregg

| LOCATION | PENNSYLVANIA |  |
|----------|--------------|--|

 $\mathsf{GMT} \; \mathsf{CA} \; 1$ 

| Clubs<br>RESULTS FOR 2015-2016 |   |   |   | Members<br>RESULTS FOR 2015-2016 |               |    |    |    |     |
|--------------------------------|---|---|---|----------------------------------|---------------|----|----|----|-----|
|                                |   |   |   |                                  |               |    |    |    |     |
| JULY/AUG/SEPT                  | 0 | 0 | 1 | -1                               | JULY/AUG/SEPT | 12 | 17 | 50 | -33 |
| OCT/NOV/DEC                    | 0 | 1 | 0 | 1                                | OCT/NOV/DEC   | 9  | 52 | 29 | 23  |
| JAN/FEB/MAR                    | 0 | 0 | 0 | 0                                | JAN/FEB/MAR   | 9  | 0  | 0  | 0   |
| APR/MAY/JUNE                   | 1 | 0 | 0 | 0                                | APR/MAY/JUNE  | 37 | 0  | 0  | 0   |

FEB

MAR

APR

MAY

JUNE

-60

JULY

AUG

SEPT

OCT

NOV

DEC

JAN